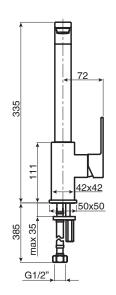

## Mizu Bloc MK2 Sink Mixer Matte Black (4\*)

| SPECIFICATIONS                                    |                              |
|---------------------------------------------------|------------------------------|
| Recommended Use                                   | Domestic, Hotel & Commercial |
| Colour                                            | Matte Black                  |
| Colour Availability                               | Chrome, Matte Black          |
| Recommended Pressure Range                        | 150 - 500kPa                 |
| Max Continuous Working Pressure                   | 500kPa                       |
| Max Continuous Working Temperature                | 80°C                         |
| Suitable for Storage Tank Hot Water               | Yes                          |
| Suitable for Continuous Flow Hot Water            | Yes                          |
| Suitable for Gravity Feed Hot Water               | No                           |
| Hot and Cold water inlet pressure should be equal |                              |
| WARRANTY                                          |                              |
| Warranty - Domestic Use                           | 10 Years                     |
| Spare Parts & Labour                              | 12 Months                    |

Please refer to Warranty Page for full Terms and Conditions

Dimensions are nominal measurements only.

Disclaimer: Products in this specification manual must by regulation be installed by licensed and registered trade people. The manufacturer/distributor reserves the right to vary specifications or delete models from their range without prior notification. Dimensions are nominal measurements only. Dimensions and set-outs listed are correct at time of publication however the manufacturer/distributor takes no responsibility for printing errors.