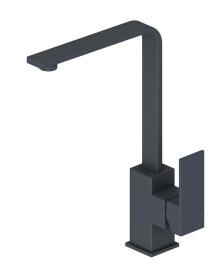

## Mizu Bloc MK2 Sink Mixer Matte Black (4\*)

| SPECIFICATIONS                                    |                              |
|---------------------------------------------------|------------------------------|
| Recommended Use                                   | Domestic, Hotel & Commercial |
| Colour                                            | Matte Black                  |
| Colour Availability                               | Chrome, Matte Black          |
| Recommended Pressure Range                        | 150 - 500kPa                 |
| Max Continuous Working Pressure                   | 500kPa                       |
| Max Continuous Working Temperature                | 80°C                         |
| Suitable for Storage Tank Hot Water               | Yes                          |
| Suitable for Continuous Flow Hot Water            | Yes                          |
| Suitable for Gravity Feed Hot Water               | No                           |
| Hot and Cold water inlet pressure should be equal |                              |
| WARRANTY                                          |                              |
| Warranty - Domestic Use                           | 10 Years                     |
| Spare Parts & Labour                              | 12 Months                    |