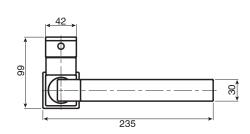

## Mizu Bloc MK2 Sink Mixer Matte Black (4\*)

| SPECIFICATIONS                                    |                              |
|---------------------------------------------------|------------------------------|
| Recommended Use                                   | Domestic, Hotel & Commercial |
| Colour                                            | Matte Black                  |
| Colour Availability                               | Chrome, Matte Black          |
| Recommended Pressure Range                        | 150 - 500kPa                 |
| Max Continuous Working Pressure                   | 500kPa                       |
| Max Continuous Working Temperature                | 80°C                         |
| Suitable for Storage Tank Hot Water               | Yes                          |
| Suitable for Continuous Flow Hot Water            | Yes                          |
| Suitable for Gravity Feed Hot Water               | No                           |
| Hot and Cold water inlet pressure should be equal |                              |
| WARRANTY                                          |                              |
| Warranty - Domestic Use                           | 10 Years                     |
| Spare Parts & Labour                              | 12 Months                    |

Please refer to Warranty Page for full Terms and Conditions

Dimensions are nominal measurements only.

Disclaimer: Products in this specification manual must by regulation be installed by licensed and registered trade people. The manufacturer/distributor reserves the right to vary specifications or delete models from their range without prior notification. Dimensions are nominal measurements only. Dimensions and set-outs listed are correct at time of publication however the manufacturer/distributor takes no responsibility for printing errors.