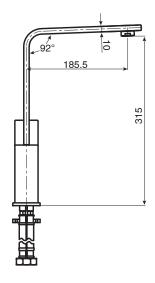

## Mizu Bloc MK2 Sink Mixer Matte Black (4\*)

| SPECIFICATIONS                                    |                              |
|---------------------------------------------------|------------------------------|
| Recommended Use                                   | Domestic, Hotel & Commercial |
| Colour                                            | Matte Black                  |
| Colour Availability                               | Chrome, Matte Black          |
| Recommended Pressure Range                        | 150 - 500kPa                 |
| Max Continuous Working Pressure                   | 500kPa                       |
| Max Continuous Working Temperature                | 80°C                         |
| Suitable for Storage Tank Hot Water               | Yes                          |
| Suitable for Continuous Flow Hot Water            | Yes                          |
| Suitable for Gravity Feed Hot Water               | No                           |
| Hot and Cold water inlet pressure should be equal |                              |
| WARRANTY                                          |                              |
| Warranty - Domestic Use                           | 10 Years                     |
| Spare Parts & Labour                              | 12 Months                    |

Please refer to Warranty Page for full Terms and Conditions

Dimensions are nominal measurements only.

Disclaimer: Products in this specification manual must by regulation be installed by licensed and registered trade people. The manufacturer/distributor reserves the right to vary specifications or delete models from their range without prior notification. Dimensions are nominal measurements only. Dimensions and set-outs listed are correct at time of publication however the manufacturer/distributor takes no responsibility for printing errors.