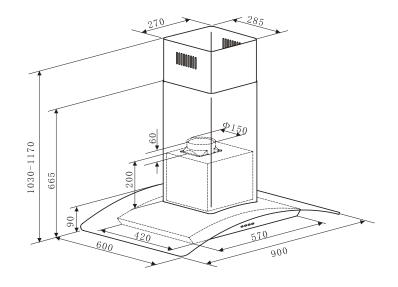

#### dimensions

Product Dimensions: 900mm (W) x 665-1170mm (H) x 600mm (D)

**Ducting Spigot size:** 150mm

\*Re-circulating Kit: IA150IGRK

Carbon Filter: CF120

Maximum Ceiling: 2.7 metres

Height