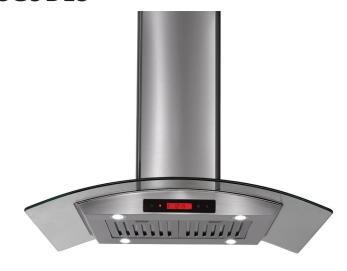

## **CURVED GLASS ISLAND CANOPY**

### **ICG9BLS**

- Island canopy
- Stainless steel and curved glass
- 1000m<sup>3</sup>/hr
- Ducted operation
- Re-circulating operation optional\*
- LED touch control
- 3 speed fan
- 2 x Baffle filters for easy cleaning dishwasher safe
- 4 x 3 watt LED lamps cooler and longer lasting