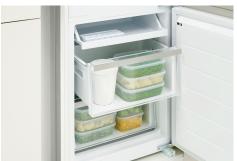

## **Product Features**

| MODEL CODE                                 | BIR266BM                           |
|--------------------------------------------|------------------------------------|
| Туре                                       | Integrated Refrigerator/Freezer    |
| CAPACITY                                   |                                    |
| Freezer                                    | 84 L                               |
| Refrigerator                               | 182 L                              |
| Total gross capacity                       | 266 L                              |
| ENERGY CONSUMPTION                         |                                    |
| MEPS energy rating                         | 2 star                             |
| Energy usage                               | 432 kWh/year                       |
| DESIGN                                     |                                    |
| Freezer                                    | Bottom                             |
| Installation type                          | Built-in, integrated               |
| Door opening                               | Left <u>or</u> right-hand          |
| REFRIGERATOR                               |                                    |
| Defrost Type                               | Frost Free                         |
| Climate Class                              | T                                  |
| Noise level                                | 41dB                               |
| LED lighting                               | Yes                                |
| Variable temperature settings              | Yes                                |
| Adjustable door shelves                    | 3                                  |
| Adjustable glass shelves                   | 3                                  |
| Total shelves (including above Fresh Zone) | 4                                  |
| Door alarm                                 | Yes                                |
| Fruit / Vegetable Fresh Zone               | Yes                                |
| FREEZER                                    |                                    |
| Defrost Type                               | Frost Free                         |
| Freezer drawers                            | 2                                  |
| Ice Tray                                   | 1                                  |
| Auxilliary drawer (top level)              | 1                                  |
| POWER REQUIREMENT                          |                                    |
| Supply voltage                             | 220-240V                           |
| Rated Power                                | 85W                                |
| DIMENSIONS                                 |                                    |
| Product dimensions                         | 1785mm (H) x 545mm (D) x 540mm (W) |
| Carton Dimensions                          | 1845mm (H) x 585mm(D) x 580mm (W)  |