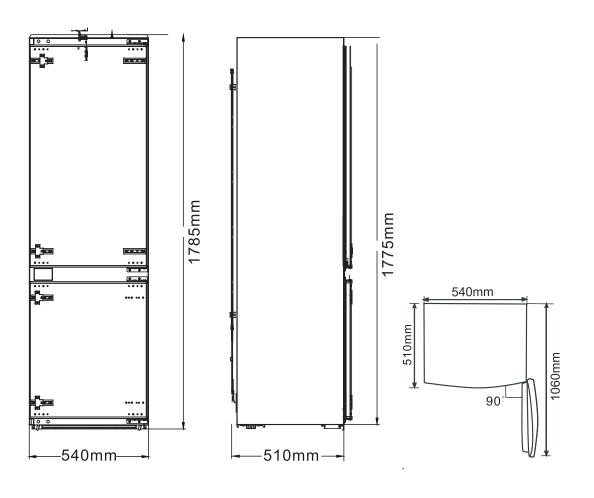

## **Product Dimensions**

## **Product Features**

| MODEL CODE                                 | BIR266BM                           |
|--------------------------------------------|------------------------------------|
| Туре                                       | Integrated Refrigerator/Freezer    |
| CAPACITY                                   |                                    |
| Freezer                                    | 84 L                               |
| Refrigerator                               | 182 L                              |
| Total gross capacity                       | 266 L                              |
| ENERGY CONSUMPTION                         |                                    |
| MEPS energy rating                         | 2 star                             |
| Energy usage                               | 432 kWh/year                       |
| DESIGN                                     |                                    |
| Freezer                                    | Bottom                             |
| Installation type                          | Built-in, integrated               |
| Door opening                               | Left <u>or</u> right-hand          |
| REFRIGERATOR                               |                                    |
| Defrost Type                               | Frost Free                         |
| Climate Class                              | T                                  |
| Noise level                                | 41dB                               |
| LED lighting                               | Yes                                |
| Variable temperature settings              | Yes                                |
| Adjustable door shelves                    | 3                                  |
| Adjustable glass shelves                   | 3                                  |
| Total shelves (including above Fresh Zone) | 4                                  |
| Door alarm                                 | Yes                                |
| Fruit / Vegetable Fresh Zone               | Yes                                |
| FREEZER                                    |                                    |
| Defrost Type                               | Frost Free                         |
| Freezer drawers                            | 2                                  |
| Ice Tray                                   | 1                                  |
| Auxilliary drawer (top level)              | 1                                  |
| POWER REQUIREMENT                          |                                    |
| Supply voltage                             | 220-240V                           |
| Rated Power                                | 85W                                |
| DIMENSIONS                                 |                                    |
| Product dimensions                         | 1785mm (H) x 545mm (D) x 540mm (W) |
| Carton Dimensions                          | 1845mm (H) x 585mm(D) x 580mm (W)  |