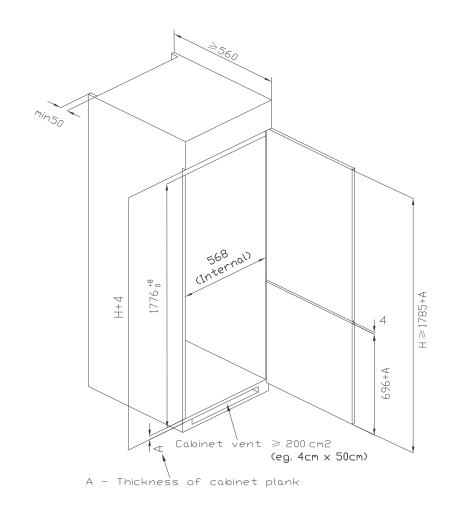

|
| Auxilliary drawer (top level)              | 1                                  |
| POWER REQUIREMENT                          |                                    |
| Supply voltage                             | 220-240V                           |
| Rated Power                                | 85W                                |
| DIMENSIONS                                 |                                    |
| Product dimensions                         | 1785mm (H) x 545mm (D) x 540mm (W) |
| Carton Dimensions                          | 1845mm (H) x 585mm(D) x 580mm (W)  |









IMPORTANT
Front Panel and handle not included
Please speak to your cabinetmaker to
build a door panel that matches your
kitchen finish

## **Product Dimensions**



## **Cabinetry Requirements**