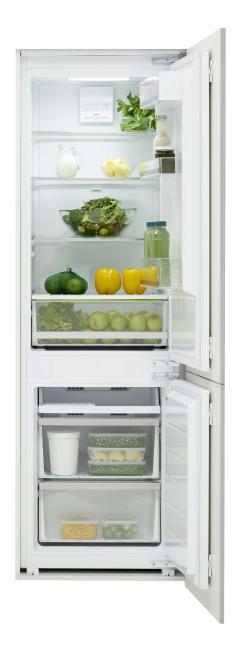

## **Product Features**

| MODEL CODE                                 | BIR266BM                           |
|--------------------------------------------|------------------------------------|
| Туре                                       | Integrated Refrigerator/Freezer    |
| CAPACITY                                   |                                    |
| Freezer                                    | 84 L                               |
| Refrigerator                               | 182 L                              |
| Total gross capacity                       | 266 L                              |
| ENERGY CONSUMPTION                         |                                    |
| MEPS energy rating                         | 2 star                             |
| Energy usage                               | 432 kWh/year                       |
| DESIGN                                     |                                    |
| Freezer                                    | Bottom                             |
| Installation type                          | Built-in, integrated               |
| Door opening                               | Left <u>or</u> right-hand          |
| REFRIGERATOR                               |                                    |
| Defrost Type                               | Frost Free                         |
| Climate Class                              | T                                  |
| Noise level                                | 41dB                               |
| LED lighting                               | Yes                                |
| Variable temperature settings              | Yes                                |
| Adjustable door shelves                    | 3                                  |
| Adjustable glass shelves                   | 3                                  |
| Total shelves (including above Fresh Zone) | 4                                  |
| Door alarm                                 | Yes                                |
| Fruit / Vegetable Fresh Zone               | Yes                                |
| FREEZER                                    |                                    |
| Defrost Type                               | Frost Free                         |
| Freezer drawers                            | 2                                  |
| Ice Tray                                   | 1                                  |
| Auxilliary drawer (top level)              | 1                                  |
| POWER REQUIREMENT                          |                                    |
| Supply voltage                             | 220-240V                           |
| Rated Power                                | 85W                                |
| DIMENSIONS                                 |                                    |
| Product dimensions                         | 1785mm (H) x 545mm (D) x 540mm (W) |
| Carton Dimensions                          | 1845mm (H) x 585mm(D) x 580mm (W)  |