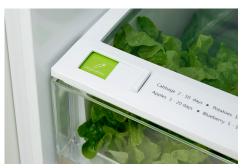

## **Product Features**

| MODEL CODE                                 | BIR266BM                           |
|--------------------------------------------|------------------------------------|
| Туре                                       | Integrated Refrigerator/Freezer    |
| CAPACITY                                   |                                    |
| Freezer                                    | 84 L                               |
| Refrigerator                               | 182 L                              |
| Total gross capacity                       | 266 L                              |
| ENERGY CONSUMPTION                         |                                    |
| MEPS energy rating                         | 2 star                             |
| Energy usage                               | 432 kWh/year                       |
| DESIGN                                     |                                    |
| Freezer                                    | Bottom                             |
| Installation type                          | Built-in, integrated               |
| Door opening                               | Left <u>or</u> right-hand          |
| REFRIGERATOR                               |                                    |
| Defrost Type                               | Frost Free                         |
| Climate Class                              | T                                  |
| Noise level                                | 41dB                               |
| LED lighting                               | Yes                                |
| Variable temperature settings              | Yes                                |
| Adjustable door shelves                    | 3                                  |
| Adjustable glass shelves                   | 3                                  |
| Total shelves (including above Fresh Zone) | 4                                  |
| Door alarm                                 | Yes                                |
| Fruit / Vegetable Fresh Zone               | Yes                                |
| FREEZER                                    |                                    |
| Defrost Type                               | Frost Free                         |
| Freezer drawers                            | 2                                  |
| Ice Tray                                   | 1                                  |
| Auxilliary drawer (top level)              | 1                                  |
| POWER REQUIREMENT                          |                                    |
| Supply voltage                             | 220-240V                           |
| Rated Power                                | 85W                                |
| DIMENSIONS                                 |                                    |
| Product dimensions                         | 1785mm (H) x 545mm (D) x 540mm (W) |
| Carton Dimensions                          | 1845mm (H) x 585mm(D) x 580mm (W)  |