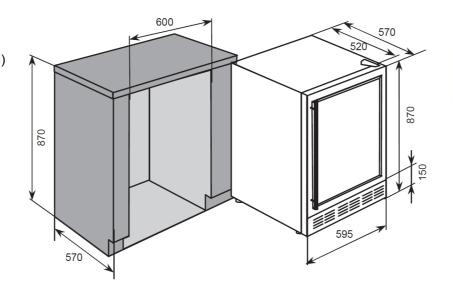

## **BBC6178**

# Beverage Centre Built In 600mm



**Features** 

178 (330ml) can chiller

145 litre capacity

Smoked tempered glass with rimless black frame

Recessed handle and top handle

3 wire shelves beech wood trim

Internal touch control operation

Red digital display

Blue internal illumination

Temperature range 2 - 20°C

Maintains 50-80% humidity

Auto defrosting

Door lock

Reversible door

#### **Dimensions**

595mm (W) x 570mm (D) x 870 (up to 890)mm (H)

#### **Standard Accessories**

3 wire shelves with beech wood trim

### 2 Year Warranty

**Technical features** 

Energy consumption: 0.6KWh /24hrs

39 dB







<sup>\*</sup>Requires a minimum underbench height of 875mm for installation