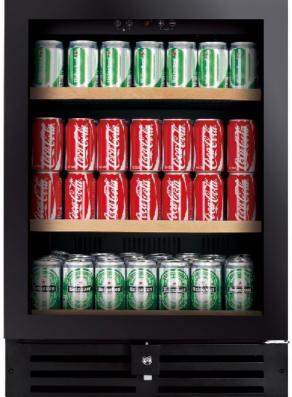

# Beverage Centre Built In 600mm

**Features** 

178 (330ml) can chiller

145 litre capacity

Smoked tempered glass with rimless black frame

Recessed handle and top handle

3 wire shelves beech wood trim

Internal touch control operation

Red digital display

Blue internal illumination

Temperature range 2 - 20°C

Maintains 50-80% humidity

Auto defrosting

Door lock

Reversible door

#### **Standard Accessories**

3 wire shelves with beech wood trim