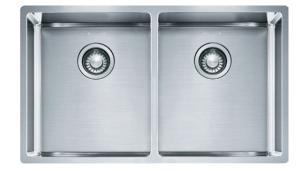

#### **FEATURES**

| Model              | BXX 220-36/36                                        |
|--------------------|------------------------------------------------------|
| Bowl configuration | Double bowl                                          |
| Bowl(s)            | Stainless steel with cr=12 mm corners and rear waste |
| Finish             | Stainless steel                                      |
| Fixing             | Fast fix installation system                         |
| Colours            | N/A                                                  |

#### **SPECIFICATIONS**

| Recommended use  | Domestic                                                                           |
|------------------|------------------------------------------------------------------------------------|
| Material         | Stainless steel                                                                    |
| Formation        | Welded                                                                             |
| Tap Holes        | N/A                                                                                |
| Dimensions       | 782 x 450 mm                                                                       |
| Bowl Size        | 360 x 410 x 200 mm/28 L (x2)                                                       |
| Cut Out          | Template                                                                           |
| Cabinet Size     | 800 mm                                                                             |
| Waste Outlet     | 90 mm                                                                              |
| Features         | Waste to rear, sound deadening pads, bowl insulation, fast fix installation system |
| Accessories      | Accessories Included:                                                              |
|                  | Please refer to website for more information                                       |
| Models available | BXX 210-50                                                                         |
|                  | BXX 210-36                                                                         |
|                  | BXX 210-68                                                                         |