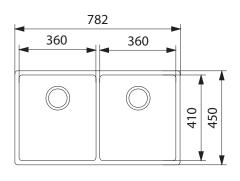

#### **SPECIFICATIONS**

| Recommended use  | Domestic                                                                           |
|------------------|------------------------------------------------------------------------------------|
| Material         | Stainless steel                                                                    |
| Formation        | Welded                                                                             |
| Tap Holes        | N/A                                                                                |
| Dimensions       | 782 x 450 mm                                                                       |
| Bowl Size        | 360 x 410 x 200 mm/28 L (x2)                                                       |
| Cut Out          | Template                                                                           |
| Cabinet Size     | 800 mm                                                                             |
| Waste Outlet     | 90 mm                                                                              |
| Features         | Waste to rear, sound deadening pads, bowl insulation, fast fix installation system |
| Accessories      | Accessories Included:                                                              |
|                  | Please refer to website for more information                                       |
| Models available | BXX 210-50                                                                         |
|                  | BXX 210-36                                                                         |
|                  | BXX 210-68                                                                         |