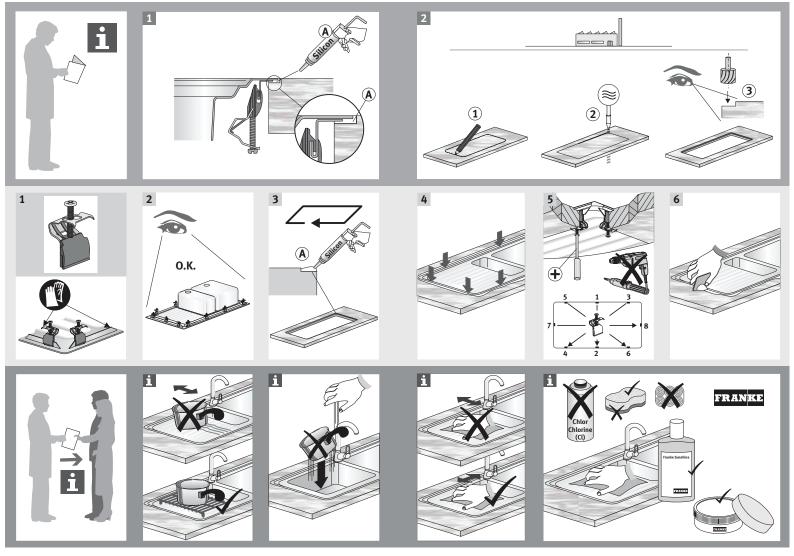

### **INSTALLATION INSTRUCTIONS - INSET**

### **INSTALLATION INSTRUCTIONS - UNDERMOUNT**

page 3 of 4

### **INSTALLATION INSTRUCTIONS - FLUSHMOUNT**