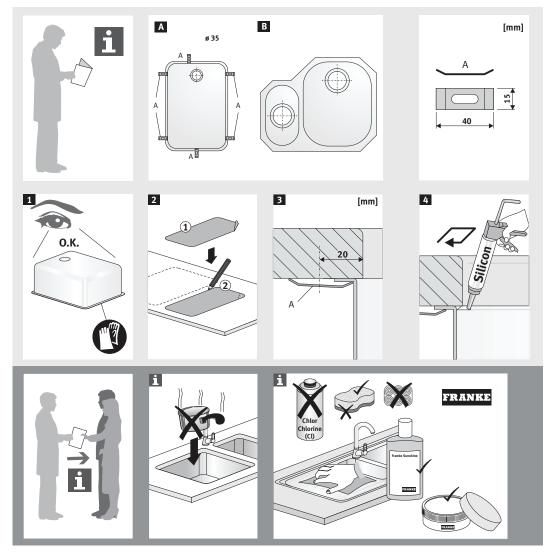

ed cleaners.

This product should not be cleaned with abrasive materials.

Damage caused by any improper treatment is not covered by the product warranty - refer to Warranty Conditions.

Disclaimer: Products in this specification manual must by regulation be installed by licensed and registered trade people. The manufacturer/distributor reserves the right to vary specifications or delete models from their range without prior notification. Dimensions are nominal measurements only. Dimensions and set-outs listed are correct at time of publication however the manufacturer/distributor takes no responsibility for printing errors.



To see the complete FRANKE range go to www.reece.com.au/bathrooms



### **INSTALLATION INSTRUCTIONS - INSET**





### **INSTALLATION INSTRUCTIONS - UNDERMOUNT**





page 3 of 4

### **INSTALLATION INSTRUCTIONS - FLUSHMOUNT**



### Don't risk it, use a licensed plumber.™

Plumbers, please ensure a copy of the installation instructions is left with the end user for future reference