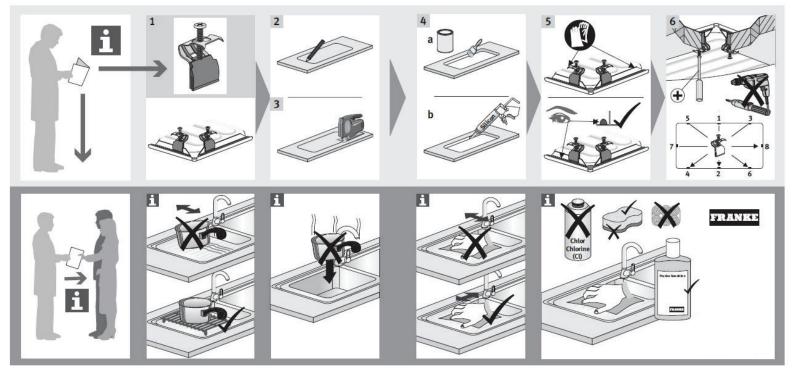

ONS**

We recommend the use of soapy water or approved cleaners.

This product should not be cleaned with abrasive materials.

Damage caused by any improper treatment is not covered by the product warranty - refer to Warranty Conditions.

Disclaimer: Products in this specification manual must by regulation be installed by licensed and registered trade people. The manufacturer/distributor reserves the right to vary specifications or delete models from their range without prior notification. Dimensions are nominal measurements only. Dimensions and set-outs listed are correct at time of publication however the manufacturer/distributor takes no responsibility for printing errors.



To see the complete FRANKE range go to www.reece.com.au/bathrooms



### **INSTALLATION INSTRUCTIONS - INSET**





### **INSTALLATION INSTRUCTIONS - UNDERMOUNT**





page 3 of 4

### **INSTALLATION INSTRUCTIONS - FLUSHMOUNT**



### Don't risk it, use a licensed plumber.™

Plumbers, please ensure a copy of the installation instructions is left with the end user for future reference