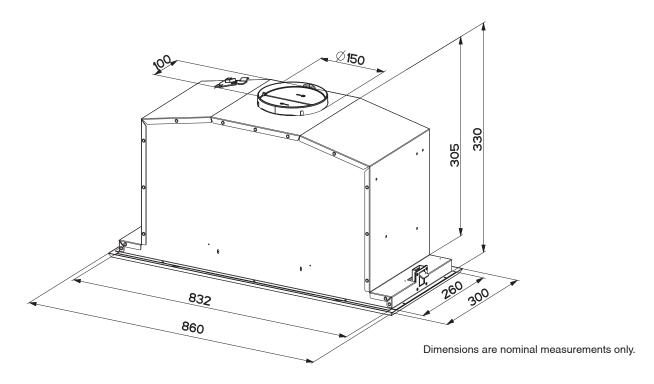

## **DESIGNER UNDERMOUNT RANGEHOOD 86CM**

| SPECIFICATIONS                                              |                                         |
|-------------------------------------------------------------|-----------------------------------------|
| Recommended Use                                             | Domestic, Commercial                    |
| Colour                                                      | Stainless Steel                         |
| Material                                                    | Stainless Steel - Satin Finish          |
| Dimensions (mm)                                             | 860(W) x 300(D) x 330(H)                |
| Weight                                                      | 14.1kg                                  |
| Voltage                                                     | 220-240V/50-60Hz                        |
| Air Flow                                                    | 690m3/h                                 |
| Noise level (dBa)                                           | 50-68                                   |
| Switch                                                      | Push button (electronics)               |
| Speed                                                       | 3 x Fan speeds                          |
| Filter                                                      | Aluminium mesh filter (dishwasher safe) |
| Air outlet                                                  | 150mm                                   |
| Cord length                                                 | 1000mm                                  |
| Lighting                                                    | LED 2x1W                                |
| WARRANTY                                                    |                                         |
| Warranty - Domestic Use                                     | 2 Years                                 |
| Please refer to Warranty Page for full Terms and Conditions |                                         |